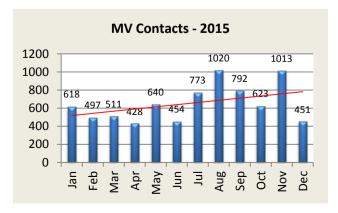

| MV Enforcement     | Jan | Feb | Mar | Apr  | May | Jun | Jul | Aug  | Sep | Oct | Nov  | Dec | YTD   |
|--------------------|-----|-----|-----|------|-----|-----|-----|------|-----|-----|------|-----|-------|
| Warnings - 2015    | 322 | 268 | 299 | 258  | 317 | 268 | 432 | 616  | 528 | 408 | 442  | 299 | 4,457 |
| 2016               | 426 | 347 | 518 | 432  | 317 | 255 | 382 | 406  | 310 | 348 | 313  | 297 | 4,351 |
|                    |     |     |     |      |     |     |     |      |     |     |      |     |       |
| Infractions - 2015 | 231 | 165 | 142 | 108  | 256 | 132 | 268 | 330  | 196 | 160 | 510  | 123 | 2,621 |
| 2016               | 249 | 203 | 283 | 563  | 275 | 215 | 287 | 481  | 200 | 199 | 379  | 177 | 3,511 |
|                    |     |     |     |      |     |     |     |      |     |     |      |     | •     |
| Misdemeanor - 2015 | 48  | 42  | 46  | 37   | 44  | 30  | 50  | 64   | 46  | 37  | 53   | 20  | 517   |
| 2016               | 43  | 34  | 45  | 64   | 37  | 35  | 43  | 44   | 30  | 18  | 19   | 19  | 431   |
|                    |     |     |     | -    |     |     |     | •    |     |     | -    |     | -     |
| Custodial - 2015   | 6   | 4   | 5   | 4    | 8   | 4   | 10  | 2    | 1   | 6   | 1    | 1   | 52    |
| 2016               | 6   | 7   | 9   | 9    | 3   | 9   | 12  | 4    | 8   | 11  | 7    | 2   | 87    |
|                    |     |     |     | -    |     |     |     | •    |     |     | -    |     | -     |
| DUI Arrests - 2015 | 11  | 17  | 7   | 6    | 15  | 9   | 13  | 8    | 9   | 7   | 7    | 8   | 117   |
| 2016               | 8   | 8   | 13  | 5    | 6   | 7   | 5   | 7    | 11  | 10  | 7    | 6   | 93    |
|                    |     |     |     | -    |     |     |     | -    |     |     | -    |     |       |
| MV Contacts - 2015 | 618 | 497 | 511 | 428  | 640 | 454 | 773 | 1020 | 792 | 623 | 1013 | 451 | 7,820 |
| 2016               | 741 | 606 | 881 | 1082 | 649 | 519 | 728 | 952  | 566 | 589 | 736  | 501 | 8,550 |