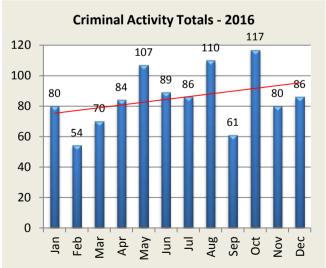

| <b>Criminal Activity: Month</b>  | Jan | Feb | Mar | Apr | May | Jun | Jul | Aug | Sep | Oct | Nov | Dec | YTD   |
|----------------------------------|-----|-----|-----|-----|-----|-----|-----|-----|-----|-----|-----|-----|-------|
| Larceny - 2015                   | 36  | 32  | 25  | 40  | 58  | 54  | 55  | 46  | 41  | 47  | 23  | 49  | 506   |
| 2016                             | 46  | 20  | 39  | 56  | 70  | 50  | 45  | 62  | 30  | 84  | 50  | 55  | 607   |
|                                  |     |     |     |     |     |     |     |     |     |     |     |     |       |
| Vandalism - 2015                 | 13  | 6   | 14  | 15  | 14  | 19  | 12  | 17  | 20  | 37  | 30  | 25  | 222   |
| 2016                             | 14  | 19  | 11  | 12  | 19  | 10  | 14  | 23  | 12  | 17  | 11  | 9   | 171   |
|                                  | •   | •   |     | •   |     |     |     |     |     | •   |     | •   |       |
| MV Theft / Attempt - 2015        | 4   | 3   | 1   | 0   | 1   | 1   | 9   | 0   | 4   | 2   | 3   | 4   | 32    |
| 2016                             | 5   | 3   | 3   | 3   | 4   | 5   | 8   | 5   | 5   | 2   | 6   | 12  | 61    |
|                                  |     |     |     |     |     |     |     |     |     |     |     |     |       |
| <b>Burglary / Attempt</b> - 2015 | 13  | 13  | 9   | 11  | 10  | 6   | 17  | 5   | 7   | 12  | 20  | 5   | 128   |
| 2016                             | 4   | 8   | 5   | 6   | 7   | 18  | 13  | 17  | 11  | 6   | 7   | 5   | 107   |
|                                  |     |     |     |     |     |     |     |     |     |     |     |     |       |
| Assault - 2015                   | 6   | 4   | 7   | 5   | 3   | 6   | 3   | 5   | 3   | 4   | 1   | 4   | 51    |
| 2016                             | 9   | 2   | 11  | 4   | 4   | 4   | 6   | 3   | 3   | 6   | 4   | 3   | 59    |
|                                  |     |     |     |     |     |     |     |     |     |     |     |     |       |
| <b>Robbery</b> - 2015            | 1   | 1   | 1   | 3   | 0   | 1   | 0   | 0   | 0   | 0   | 1   | 0   | 8     |
| 2016                             | 2   | 2   | 1   | 3   | 3   | 2   | 0   | 0   | 0   | 2   | 2   | 2   | 19    |
|                                  | •   | •   |     | •   |     |     |     |     |     | •   |     | •   |       |
| <b>Totals</b> - 2015             | 73  | 59  | 57  | 74  | 86  | 87  | 96  | 73  | 75  | 102 | 78  | 87  | 947   |
| 2016                             | 80  | 54  | 70  | 84  | 107 | 89  | 86  | 110 | 61  | 117 | 80  | 86  | 1,024 |