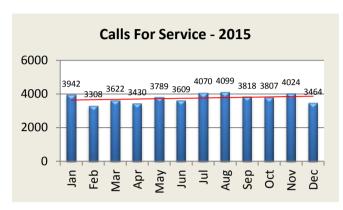

# **TOTAL CALLS FOR SERVICE**

| Calls for Service | Jan  | Feb  | Mar  | Apr  | May  | Jun  | Jul  | Aug  | Sep  | Oct  | Nov  | Dec  | YTD    |
|-------------------|------|------|------|------|------|------|------|------|------|------|------|------|--------|
| 2015              | 3942 | 3308 | 3622 | 3430 | 3789 | 3609 | 4070 | 4099 | 3818 | 3807 | 4024 | 3464 | 44,982 |
| 2016              | 3978 | 3847 | 4297 | 4694 | 4397 | 4011 | 4459 | 5191 | 4391 | 4281 | 4111 | 3820 | 51,477 |