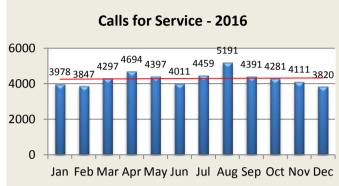

# **TOTAL CALLS FOR SERVICE**

| Calls for Service | Jan  | Feb  | Mar  | Apr  | May  | Jun  | Jul  | Aug  | Sep  | Oct  | Nov  | Dec  | YTD    |
|-------------------|------|------|------|------|------|------|------|------|------|------|------|------|--------|
| 2015              | 3942 | 3308 | 3622 | 3430 | 3789 | 3609 | 4070 | 4099 | 3818 | 3807 | 4024 | 3464 | 44,982 |
| 2016              | 3978 | 3847 | 4297 | 4694 | 4397 | 4011 | 4459 | 5191 | 4391 | 4281 | 4111 | 3820 | 51,477 |