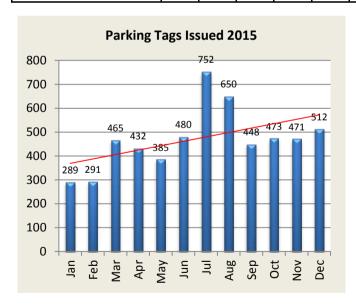

#### **PARKING TICKET SUMMARY**

| Total Issued | Jan | Feb | Mar | Apr | May | Jun | Jul | Aug | Sep | Oct | Nov | Dec | YTD  |
|--------------|-----|-----|-----|-----|-----|-----|-----|-----|-----|-----|-----|-----|------|
| 2015         | 289 | 291 | 465 | 432 | 385 | 480 | 752 | 650 | 448 | 473 | 471 | 512 | 5648 |
| 2016         | 439 | 353 | 468 | 380 | 402 | 456 | 790 | 690 | 549 | 382 | 415 | 397 | 5721 |