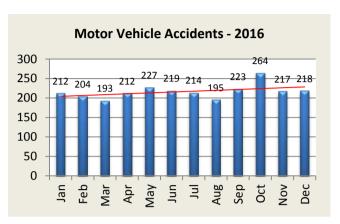

#### **MOTOR VEHICLE ACTIVITY**

| <b>MV Accidents</b> | Jan | Feb | Mar | Apr | May | Jun | Jul | Aug | Sep | Oct | Nov | Dec | YTD   |
|---------------------|-----|-----|-----|-----|-----|-----|-----|-----|-----|-----|-----|-----|-------|
| 2015                | 191 | 231 | 251 | 191 | 216 | 219 | 191 | 170 | 174 | 227 | 229 | 225 | 2,515 |
| 2016                | 212 | 204 | 193 | 212 | 227 | 219 | 214 | 195 | 223 | 264 | 217 | 218 | 2,598 |