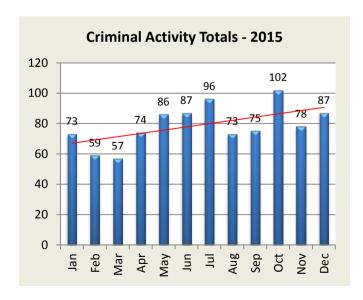

| <b>Criminal Activity: Month</b>  | Jan | Feb | Mar | Apr | May | Jun | Jul | Aug | Sep | Oct | Nov | Dec | YTD   |
|----------------------------------|-----|-----|-----|-----|-----|-----|-----|-----|-----|-----|-----|-----|-------|
| Larceny - 2015                   | 36  | 32  | 25  | 40  | 58  | 54  | 55  | 46  | 41  | 47  | 23  | 49  | 506   |
| 2016                             | 46  | 20  | 39  | 56  | 70  | 50  | 45  | 62  | 30  | 84  | 50  | 55  | 607   |
|                                  |     |     |     |     |     |     |     |     |     |     |     |     |       |
| Vandalism - 2015                 | 13  | 6   | 14  | 15  | 14  | 19  | 12  | 17  | 20  | 37  | 30  | 25  | 222   |
| 2016                             | 14  | 19  | 11  | 12  | 19  | 10  | 14  | 23  | 12  | 17  | 11  | 9   | 171   |
|                                  | •   | •   |     | •   |     |     |     |     |     | •   |     | •   |       |
| MV Theft / Attempt - 2015        | 4   | 3   | 1   | 0   | 1   | 1   | 9   | 0   | 4   | 2   | 3   | 4   | 32    |
| 2016                             | 5   | 3   | 3   | 3   | 4   | 5   | 8   | 5   | 5   | 2   | 6   | 12  | 61    |
|                                  |     |     |     |     |     |     |     |     |     |     |     |     |       |
| <b>Burglary / Attempt</b> - 2015 | 13  | 13  | 9   | 11  | 10  | 6   | 17  | 5   | 7   | 12  | 20  | 5   | 128   |
| 2016                             | 4   | 8   | 5   | 6   | 7   | 18  | 13  | 17  | 11  | 6   | 7   | 5   | 107   |
|                                  |     |     |     |     |     |     |     |     |     |     |     |     |       |
| Assault - 2015                   | 6   | 4   | 7   | 5   | 3   | 6   | 3   | 5   | 3   | 4   | 1   | 4   | 51    |
| 2016                             | 9   | 2   | 11  | 4   | 4   | 4   | 6   | 3   | 3   | 6   | 4   | 3   | 59    |
|                                  |     |     |     |     |     |     |     |     |     |     |     |     |       |
| <b>Robbery</b> - 2015            | 1   | 1   | 1   | 3   | 0   | 1   | 0   | 0   | 0   | 0   | 1   | 0   | 8     |
| 2016                             | 2   | 2   | 1   | 3   | 3   | 2   | 0   | 0   | 0   | 2   | 2   | 2   | 19    |
|                                  | •   | •   |     | •   |     |     |     |     |     | •   |     | •   |       |
| <b>Totals</b> - 2015             | 73  | 59  | 57  | 74  | 86  | 87  | 96  | 73  | 75  | 102 | 78  | 87  | 947   |
| 2016                             | 80  | 54  | 70  | 84  | 107 | 89  | 86  | 110 | 61  | 117 | 80  | 86  | 1,024 |