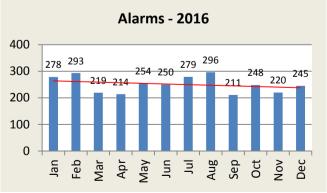

#### **ALARM RESPONSE SUMMARY**

| Т | otal Alarms | Jan | Feb | Mar | Apr | May | Jun | Jul | Aug | Sep | Oct | Nov | Dec | YTD   |
|---|-------------|-----|-----|-----|-----|-----|-----|-----|-----|-----|-----|-----|-----|-------|
|   | 2015        | 276 | 245 | 232 | 273 | 244 | 304 | 291 | 268 | 252 | 285 | 259 | 235 | 3,164 |
|   | 2016        | 278 | 293 | 219 | 214 | 254 | 250 | 279 | 296 | 211 | 248 | 220 | 245 | 3,007 |