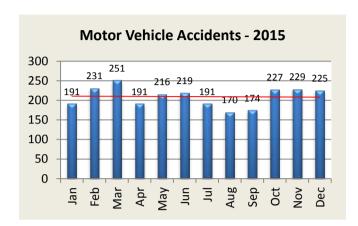

#### **MOTOR VEHICLE ACTIVITY**

| <b>MV Accidents</b> | Jan | Feb | Mar | Apr | May | Jun | Jul | Aug | Sep | Oct | Nov | Dec | YTD   |
|---------------------|-----|-----|-----|-----|-----|-----|-----|-----|-----|-----|-----|-----|-------|
| 2015                | 191 | 231 | 251 | 191 | 216 | 219 | 191 | 170 | 174 | 227 | 229 | 225 | 2,515 |
| 2016                | 212 | 204 | 193 | 212 | 227 | 219 | 214 | 195 | 223 | 264 | 217 | 218 | 2,598 |