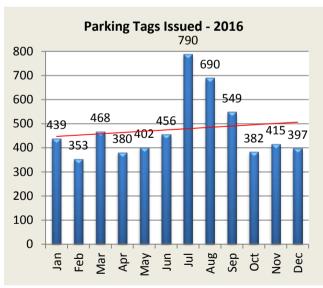

#### **PARKING TICKET SUMMARY**

| Total Issued | Jan | Feb | Mar | Apr | May | Jun | Jul | Aug | Sep | Oct | Nov | Dec | YTD  |
|--------------|-----|-----|-----|-----|-----|-----|-----|-----|-----|-----|-----|-----|------|
| 2015         | 289 | 291 | 465 | 432 | 385 | 480 | 752 | 650 | 448 | 473 | 471 | 512 | 5648 |
| 2016         | 439 | 353 | 468 | 380 | 402 | 456 | 790 | 690 | 549 | 382 | 415 | 397 | 5721 |