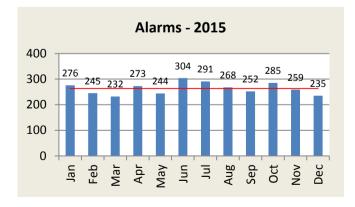

#### **ALARM RESPONSE SUMMARY**

| Т | otal Alarms | Jan | Feb | Mar | Apr | May | Jun | Jul | Aug | Sep | Oct | Nov | Dec | YTD   |
|---|-------------|-----|-----|-----|-----|-----|-----|-----|-----|-----|-----|-----|-----|-------|
|   | 2015        | 276 | 245 | 232 | 273 | 244 | 304 | 291 | 268 | 252 | 285 | 259 | 235 | 3,164 |
|   | 2016        | 278 | 293 | 219 | 214 | 254 | 250 | 279 | 296 | 211 | 248 | 220 | 245 | 3,007 |