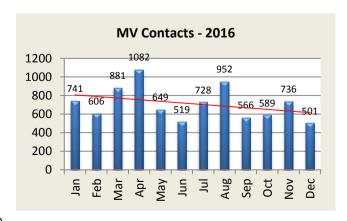

| MV Enforcement     | Jan | Feb | Mar | Apr  | May | Jun | Jul | Aug  | Sep | Oct | Nov  | Dec | YTD   |
|--------------------|-----|-----|-----|------|-----|-----|-----|------|-----|-----|------|-----|-------|
| Warnings - 2015    | 322 | 268 | 299 | 258  | 317 | 268 | 432 | 616  | 528 | 408 | 442  | 299 | 4,457 |
| 2016               | 426 | 347 | 518 | 432  | 317 | 255 | 382 | 406  | 310 | 348 | 313  | 297 | 4,351 |
|                    |     |     |     |      |     |     |     |      |     |     |      |     |       |
| Infractions - 2015 | 231 | 165 | 142 | 108  | 256 | 132 | 268 | 330  | 196 | 160 | 510  | 123 | 2,621 |
| 2016               | 249 | 203 | 283 | 563  | 275 | 215 | 287 | 481  | 200 | 199 | 379  | 177 | 3,511 |
|                    |     |     |     |      |     |     |     |      |     |     |      |     | •     |
| Misdemeanor - 2015 | 48  | 42  | 46  | 37   | 44  | 30  | 50  | 64   | 46  | 37  | 53   | 20  | 517   |
| 2016               | 43  | 34  | 45  | 64   | 37  | 35  | 43  | 44   | 30  | 18  | 19   | 19  | 431   |
|                    |     |     |     | -    |     |     |     | •    |     |     | -    |     | -     |
| Custodial - 2015   | 6   | 4   | 5   | 4    | 8   | 4   | 10  | 2    | 1   | 6   | 1    | 1   | 52    |
| 2016               | 6   | 7   | 9   | 9    | 3   | 9   | 12  | 4    | 8   | 11  | 7    | 2   | 87    |
|                    |     |     |     | -    |     |     |     | •    |     |     | -    |     | -     |
| DUI Arrests - 2015 | 11  | 17  | 7   | 6    | 15  | 9   | 13  | 8    | 9   | 7   | 7    | 8   | 117   |
| 2016               | 8   | 8   | 13  | 5    | 6   | 7   | 5   | 7    | 11  | 10  | 7    | 6   | 93    |
|                    |     |     |     | -    |     |     |     | -    |     |     | -    |     |       |
| MV Contacts - 2015 | 618 | 497 | 511 | 428  | 640 | 454 | 773 | 1020 | 792 | 623 | 1013 | 451 | 7,820 |
| 2016               | 741 | 606 | 881 | 1082 | 649 | 519 | 728 | 952  | 566 | 589 | 736  | 501 | 8,550 |